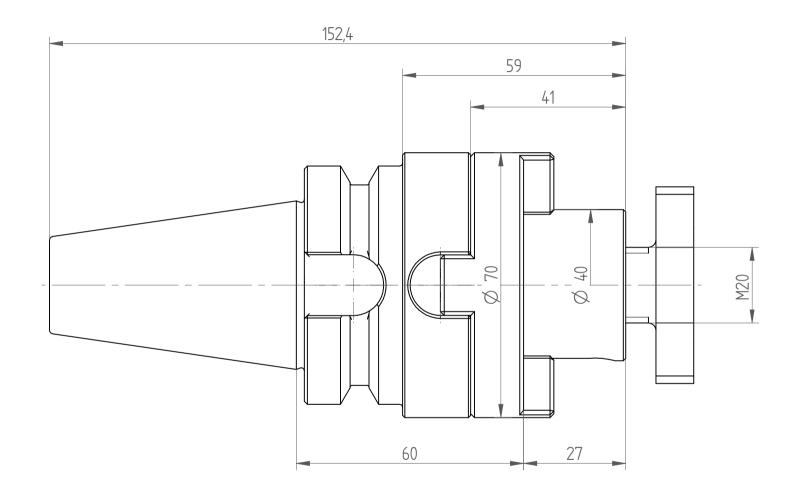

REGO-FIX AG Obermattweg 60 4456 Tenniken / Switzerland

Phone +41 61 976 14 66 Fax +41 61 976 14 14 www.rego-fix.com This is a non-controlled copy. All information given herein is subject to change without notice  ${\sf N}$ 

The information given herein has been carefully checked and is believed to be correct. REGO-FIX, however, assumes no responsibility or liability for any errors, inaccuracies or omissions that may appear in this drawing

This document is subject to copyright laws. No part of this document may be reproduced or transmitted in any form or any means, electronic or mechanic, for any purpose, without the express written permission of REGO-FIX

Type : BT40\_KFD40x060

Part No.: 214044040

Date: 08.01.2015

Scale: 1:1